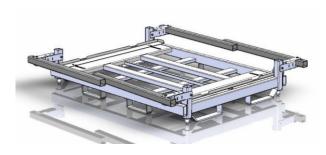

## TRINGE SLIDE DECK WITH ENDBOARDS Steel Construction – 3 way folding hinge design NO Vertical Load on Roll or End Boards

END BOARDS STORE FLAT ON DECK

TRINGE CORNERS ALLOW EZ DECK ACCESS

FOLD OUT ALONG DECK FOR LOADING

## TRINGE IS OUR 3 WAY HINGE SYSTEM FOR TOTAL ACCESS TO THE DECK AREA

- STACKING IS STABLE AND EZ WITH PINS FITTING INTO OPEN TUBE CORNERS
- THE SLIDE DECK HAS (2) RETAINING SLIDING RISERS THAT ADJUST IN 3/8" INCREMENTS
- THE SLIDING RISERS HAVE END AND SIDE PORTIONS TO CONTAIN THE END BOARDS
- THE SLIDING RISERS ARE ADJUSTABLE FOR 10" ON EACH END FOR A TOTAL OF 20"
- > THE TRINGE DESIGN ELIMINATES ANY LOAD ON THE PRODUCT
- THE END BOARDS HAVE SMOOTH HORIZONTAL AND VERTICAL STRAP GUIDES TO PREVENT STRAPS FROM BEING CUT
- > THE END BOARD FOR A 40" OD ROLL WEIGHS ONLY 27LB
- THE END BOARD IS EASY TO POSITION ON THE ROLL AND ON THE SLIDE DECK
- TRINGE SLIDE DECK KEEPS YOUR END BOARDS AND SHIPPING PALLET TOGETHER FOR COST AND INVENTORY CONTROL
- ➢ ALL MATERIALS ARE POWDER COATED FOR DURABILITY
- ➤ COMPLETELY STRESS TESTED, SIZED TO YOUR SPECIFIC ROLLS
- ➢ SUSTAINABLE DESIGN BUY IT ONCE AND CYCLE IT FOR YEARS
- ➢ PROFESSIONAL DESIGN TEAM − PROUDLY MADE IN THE USA
- ➤ CONTACT US: INFO@SPSIDEALSOLUTIONS.COM