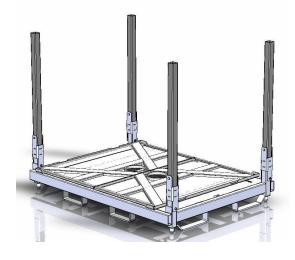

## TRINGE IS OUR 3 WAY HINGE SYSTEM FOR TOTAL ACCESS TO THE DECK AREA

- STACKING IS STABLE AND EZ WITH PINS FITTING INTO OPEN TUBE CORNERS
- THE SLIDE DECK HAS (2) RETAINING SLIDING RISERS THAT ADJUST IN 3/8" INCREMENTS
- THE SLIDING RISERS HAVE END AND SIDE PORTIONS TO CONTAIN THE END BOARDS
- THE SLIDING RISERS ARE ADJUSTABLE FOR 10" ON EACH END FOR A TOTAL OF 20"
- > THE TRINGE DESIGN ELIMINATES ANY LOAD ON THE PRODUCT
- THE END BOARDS HAVE SMOOTH HORIZONTAL AND VERTICAL STRAP GUIDES TO PREVENT STRAPS FROM BEING CUT
- > THE END BOARD FOR A 40" OD ROLL WEIGHS ONLY 27LB
- THE END BOARD IS EASY TO POSITION ON THE ROLL AND ON THE SLIDE DECK
- TRINGE SLIDE DECK KEEPS YOUR END BOARDS AND SHIPPING PALLET TOGETHER FOR COST AND INVENTORY CONTROL
- ➢ ALL MATERIALS ARE POWDER COATED FOR DURABILITY
- ➤ COMPLETELY STRESS TESTED, SIZED TO YOUR SPECIFIC ROLLS
- ➢ SUSTAINABLE DESIGN BUY IT ONCE AND CYCLE IT FOR YEARS
- ➢ PROFESSIONAL DESIGN TEAM − PROUDLY MADE IN THE USA
- ➤ CONTACT US: INFO@SPSIDEALSOLUTIONS.COM