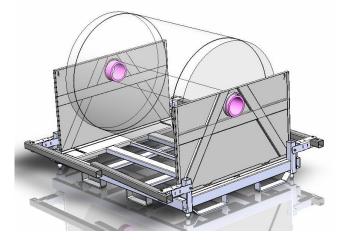

ROLL ON ENDS, HORIZONTAL STRAP GUIDES

SUSPENDED ROLL W/ CORE PLUGS

## TRINGE IS OUR 3 WAY HINGE SYSTEM FOR TOTAL ACCESS TO THE DECK AREA

- STACKING IS STABLE AND EZ WITH PINS FITTING INTO OPEN TUBE CORNERS
- THE SLIDE DECK HAS (2) RETAINING SLIDING RISERS THAT ADJUST IN 3/8" INCREMENTS
- THE SLIDING RISERS HAVE END AND SIDE PORTIONS TO CONTAIN THE END BOARDS
- THE SLIDING RISERS ARE ADJUSTABLE FOR 10" ON EACH END FOR A TOTAL OF 20"
- > THE TRINGE DESIGN ELIMINATES ANY LOAD ON THE PRODUCT
- THE END BOARDS HAVE SMOOTH HORIZONTAL AND VERTICAL STRAP GUIDES TO PREVENT STRAPS FROM BEING CUT
- > THE END BOARD FOR A 40" OD ROLL WEIGHS ONLY 27LB
- THE END BOARD IS EASY TO POSITION ON THE ROLL AND ON THE SLIDE DECK
- TRINGE SLIDE DECK KEEPS YOUR END BOARDS AND SHIPPING PALLET TOGETHER FOR COST AND INVENTORY CONTROL
- ➢ ALL MATERIALS ARE POWDER COATED FOR DURABILITY
- ➤ COMPLETELY STRESS TESTED, SIZED TO YOUR SPECIFIC ROLLS
- ➢ SUSTAINABLE DESIGN BUY IT ONCE AND CYCLE IT FOR YEARS
- ➢ PROFESSIONAL DESIGN TEAM − PROUDLY MADE IN THE USA
- ➤ CONTACT US: INFO@SPSIDEALSOLUTIONS.COM