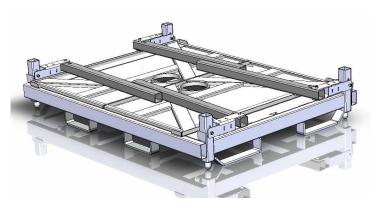

## TRINGE SLIDE DECK WITH ENDBOARDS Steel Construction – 3 way folding hinge design NO Vertical Load on Roll or End Boards

END BOARDS STORE FLAT ON DECK

TRINGE CORNERS ALLOW EZ DECK ACCESS

FOLD OUT ALONG DECK FOR LOADING

## TRINGE IS OUR 3 WAY HINGE SYSTEM FOR TOTAL ACCESS TO THE DECK AREA

- STACKING IS STABLE AND EZ WITH PINS FITTING INTO OPEN TUBE CORNERS
- THE SLIDE DECK HAS (2) RETAINING SLIDING RISERS THAT ADJUST IN 3/8" INCREMENTS
- THE SLIDING RISERS HAVE END AND SIDE PORTIONS TO CONTAIN THE END BOARDS
- THE SLIDING RISERS ARE ADJUSTABLE FOR 10" ON EACH END FOR A TOTAL OF 20"
- > THE TRINGE DESIGN ELIMINATES ANY LOAD ON THE PRODUCT
- THE END BOARDS HAVE SMOOTH HORIZONTAL AND VERTICAL STRAP GUIDES TO PREVENT STRAPS FROM BEING CUT
- > THE END BOARD FOR A 40" OD ROLL WEIGHS ONLY 27LB
- THE END BOARD IS EASY TO POSITION ON THE ROLL AND ON THE SLIDE DECK
- TRINGE SLIDE DECK KEEPS YOUR END BOARDS AND SHIPPING PALLET TOGETHER FOR COST AND INVENTORY CONTROL
- ➢ ALL MATERIALS ARE POWDER COATED FOR DURABILITY
- ➤ COMPLETELY STRESS TESTED, SIZED TO YOUR SPECIFIC ROLLS
- ➢ SUSTAINABLE DESIGN BUY IT ONCE AND CYCLE IT FOR YEARS
- ➢ PROFESSIONAL DESIGN TEAM − PROUDLY MADE IN THE USA
- ➤ CONTACT US: INFO@SPSIDEALSOLUTIONS.COM