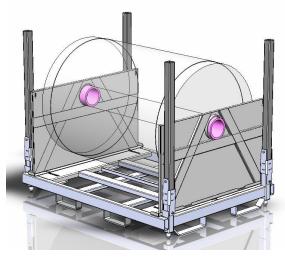

## TRINGE SLIDE DECK WITH ENDBOARDS Steel Construction – 3 way folding hinge design NO Vertical Load on Roll or End Boards

END BOARDS STORE FLAT ON DECK

TRINGE CORNERS ALLOW EZ DECK ACCESS

FOLD OUT ALONG DECK FOR LOADING

ROLL ON ENDS, HORIZONTAL STRAP GUIDES

SUSPENDED ROLL W/ CORE PLUGS

## TRINGE IS OUR 3 WAY HINGE SYSTEM FOR TOTAL ACCESS TO THE DECK AREA

- STACKING IS STABLE AND EZ WITH PINS FITTING INTO OPEN TUBE CORNERS
- THE SLIDE DECK HAS (2) RETAINING SLIDING RISERS THAT ADJUST IN 3/8" INCREMENTS
- THE SLIDING RISERS HAVE END AND SIDE PORTIONS TO CONTAIN THE END BOARDS
- THE SLIDING RISERS ARE ADJUSTABLE FOR 10" ON EACH END FOR A TOTAL OF 20"
- > THE TRINGE DESIGN ELIMINATES ANY LOAD ON THE PRODUCT
- THE END BOARDS HAVE SMOOTH HORIZONTAL AND VERTICAL STRAP GUIDES TO PREVENT STRAPS FROM BEING CUT
- > THE END BOARD FOR A 40" OD ROLL WEIGHS ONLY 27LB
- THE END BOARD IS EASY TO POSITION ON THE ROLL AND ON THE SLIDE DECK
- TRINGE SLIDE DECK KEEPS YOUR END BOARDS AND SHIPPING PALLET TOGETHER FOR COST AND INVENTORY CONTROL
- ➢ ALL MATERIALS ARE POWDER COATED FOR DURABILITY
- ➤ COMPLETELY STRESS TESTED, SIZED TO YOUR SPECIFIC ROLLS
- ➢ SUSTAINABLE DESIGN BUY IT ONCE AND CYCLE IT FOR YEARS
- ➢ PROFESSIONAL DESIGN TEAM − PROUDLY MADE IN THE USA
- ➤ CONTACT US: INFO@SPSIDEALSOLUTIONS.COM